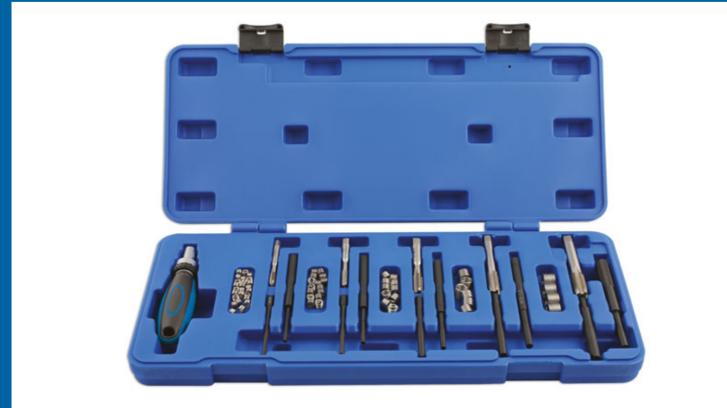

## **Thread Repair Kit 76pc**

Comprehensive thread repair kit for the repair and restoration of damaged threads, including taps, punches, insert tools and thread inserts.

## **Additional Information**

- Complete with sizes: M5, M6, M8, M10 and M12. •
- Includes threaded inserts: M5 x 0.8 (25pc); M6 x 1.0 (15pc), M8 x 1.25 (10pc), M10 x 1.5 (6pc) and M12 x 1.75 (4pc).
- Spare thread insert packs available, please see Laser Part Nos. 6021 (M5 0.8), 6022 (M6 x 1.0), 6023 (M8 x 1.25), 6024 (M10 x 1.5) and • 6025 (M12 x 1.75).