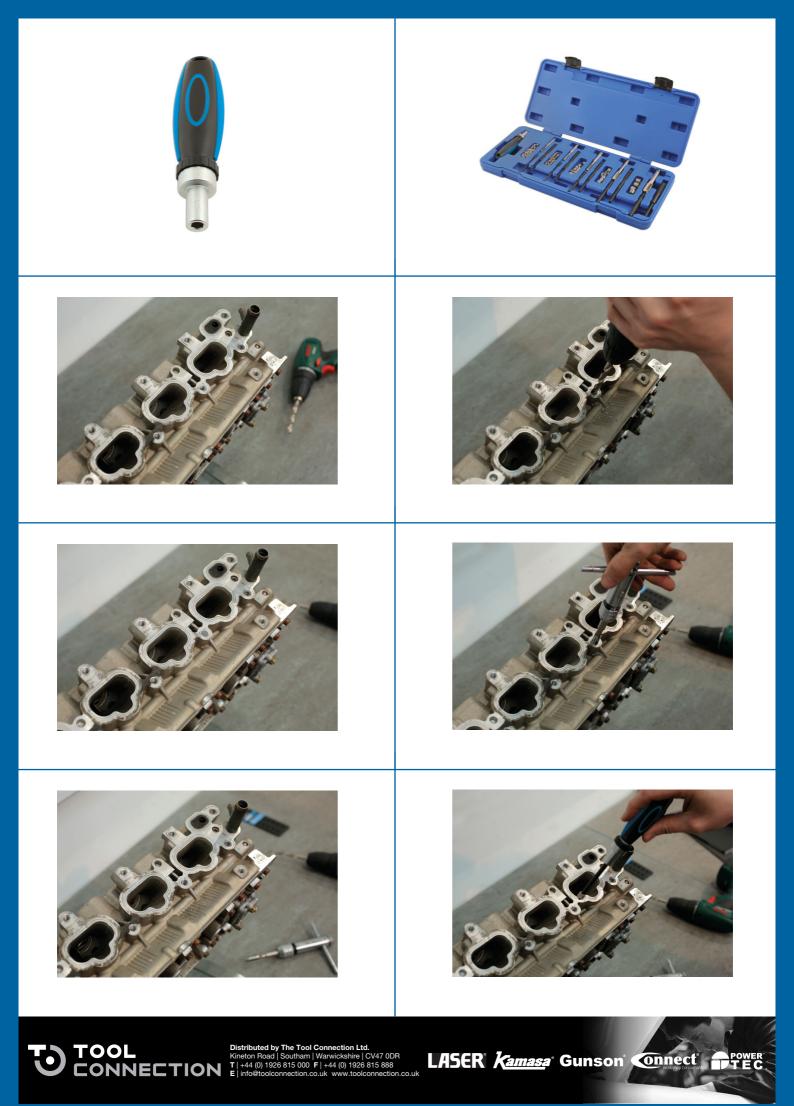

## **Thread Repair Kit 76pc**

Comprehensive thread repair kit for the repair and restoration of damaged threads, including taps, punches, insert tools and thread inserts.

## **Additional Information**

- Complete with sizes: M5, M6, M8, M10 and M12. •
- Includes threaded inserts: M5 x 0.8 (25pc); M6 x 1.0 (15pc), M8 x 1.25 (10pc), M10 x 1.5 (6pc) and M12 x 1.75 (4pc).
- Spare thread insert packs available, please see Laser Part Nos. 6021 (M5 0.8), 6022 (M6 x 1.0), 6023 (M8 x 1.25), 6024 (M10 x 1.5) and • 6025 (M12 x 1.75).